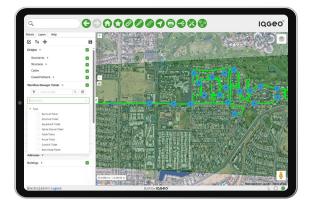

#### A map-based approach

A map-based approach that adds geospatial network intelligence to ticketing information so that field workers know the ticket location in advance and can optimize on-site reporting.

#### Real-time digital reporting

Real-time digital reporting that automatically tracks ticket hours, shift times, and construction progress such as percent complete.