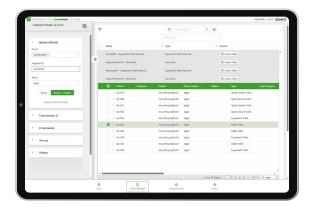

## Digital ticket automation

IQGeo's Construction Manager software is the only Telecom solution to combine digital ticket automation with geospatial network intelligence to deliver faster, more accurate and more flexible projects.

#### Real-time digital reporting

Real-time digital reporting that automatically tracks ticket hours, shift times, and construction progress such as percent complete.