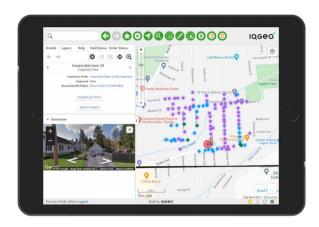

### **Update digitally**

Field workers have quick hyperlinks to each asset, can capture asset condition individually or in bulk, and can update the organization's data in seconds.

### **View instantly**

The Inspection & Survey app delivers a single dashboard, shareable across the organization, to view work orders, compliance warnings, and real-time field updates.

### Streamline inspection processes

Users can detect assets as they approach them and to easily see all the inspectable items within an order. For assets that only require a quick inspection, users can update those in bulk.