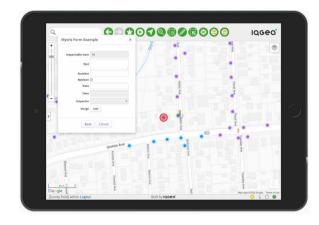

### **Configure inspection forms**

Create new forms and add whatever questions the inspection requires. For example, a pole inspection may require the question, "Crossarm rotten? Yes/No." Your organization can configure the interface for current assets and easily add future ones.

### **Configure easily**

IQGeo makes it easy to create new, asset-specific questions and rating systems as well as to define the inspection type for each asset.