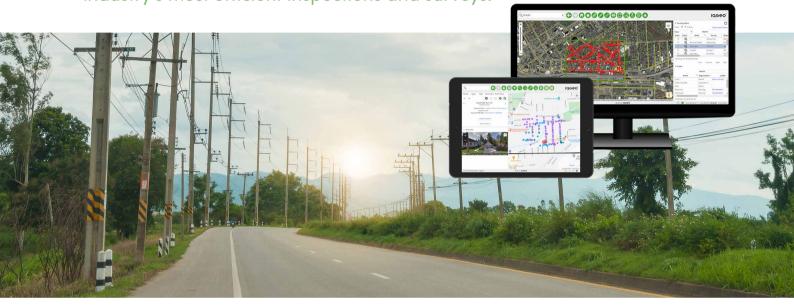

# **Inspection & Survey**

IQGeo's Inspection & Survey application digitizes every step of your work orders and provides a single dashboard to monitor progress, powering the industry's most efficient inspections and surveys.

### **View instantly**

The Inspection & Survey app delivers a single dashboard, shareable across the organization, to view work orders, compliance warnings, and real-time field updates.