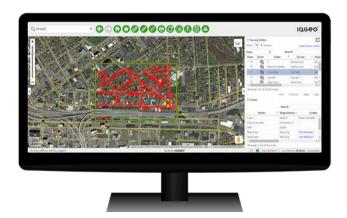

### **View instantly**

The Inspection & Survey app delivers a single dashboard, shareable across the organization, to view work orders, compliance warnings, and real-time field updates.

### Supervisor dashboard

Supervisors can optimize schedules for inspectors to maximize team productivity, as well as view realtime progress to more effectively manage field teams and contractors.

qgeo.com