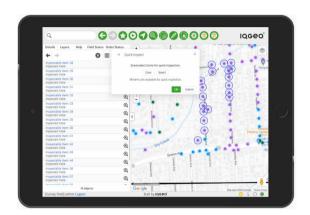

### Define inspections by asset type

Easily create inspection survey orders based on asset type. You can also define a "quick inspect" versus a detailed form inspection for each asset type. Your field workers will always have clearly defined rules and processes to follow.

### Streamline inspection processes

Users can detect assets as they approach them and to easily see all the inspectable items within an order. For assets that only require a quick inspection, users can update those in bulk.