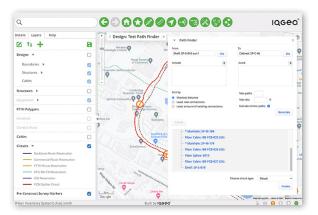

#### **Investment protection**

Network Manager Telecom is available in Insight, Professional, and Enterprise editions that meet evolving requirements and protect your technology investment.

Optimize network design from the field with the Path Finder tool

Easily view splice tray connections, from the office or field