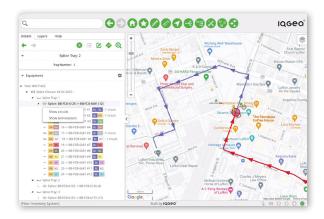

translation.



#### **Best-in-class mobility**

Network Manager Telecom enables field teams to identify and document data in real time, online or offline, more powerfully and flexibly than other solutions, ensuring accurate, real-time data.



#### Scalability for the future

As your network architecture, IT systems, and number of users and business objectives evolve, our scalable solution can model future network architectures, operational requirements, business insights, and data sources to continuously enhance your network.



#### **Investment protection**

Network Manager Telecom is available in Insight, Professional, and Enterprise editions that meet evolving requirements and protect your technology investment.





Optimize network design from the field with the Path Finder tool



Easily view splice tray connections, from the office or field

### Who uses Network Manager Telecom?

Municipalities, educational and corporate campuses, transit authorities, utilities, commercial broadband and fiber network operators, DOTs / Intelligent Transportation Systems, and cable network operators.

## **IQGeo Integrated Network**

### A single platform across the lifecycle

The telecom industry's only single platform to enable operators to deploy and operate networks across the entire lifecycle, from planning and design to operations and sales.



With a single, shared view of network data and streamlined workflows, IQGeo gives companies the speed, efficiency and precision they need to deliver great service and stay ahead of the competition.